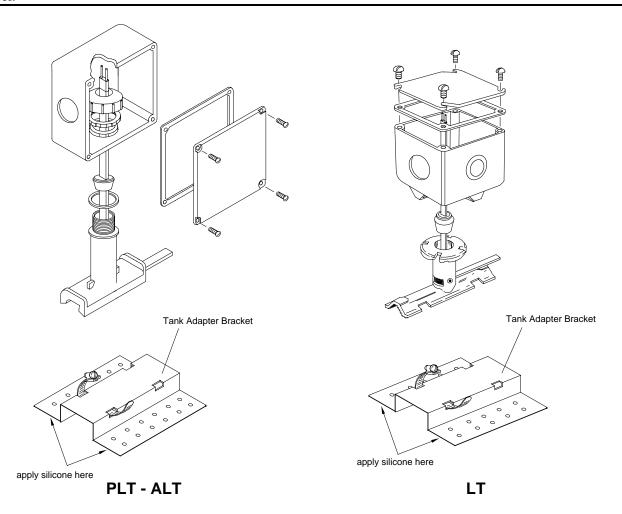

## **DESCRIPTION**

The LT-T Tank Adapter Kit is for use with the PLT, ALT or LT connection kits for mounting on a vessel.

## KIT CONTENTS

- 1 Tank Adapter Bracket
- 2 Tubes of Silicone

- To insure proper mounting of the tank adapter bracket, select a convenient location.
- 2 Allow at least 457mm (18") of loose heater cable for each tank adapter bracket used.
- 3 Thoroughly clean mounting surface, approximately 6" sq., so that it is free of all foreign material.
- 4 Apply (1) tube of silicone to each foot of the tank adapter bracket and firmly press into place.

Allow 24 hours for silicone to dry before mounting stand-off to the tank adapter bracket.

Nelson Heat Tracing Systems products are supplied with a limited warranty. Complete Terms and Conditions may be found on Nelson's website at <a href="https://www.nelsonheaters.com">www.nelsonheaters.com</a>.